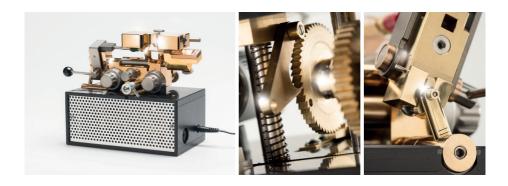

Automatically coordinated regular movements of the axis and the sledge allow for highest exactness of the scrape. Amazing precision - high-grade materials and durability.

Stressfree stressing!

The mechanical inner workings of the unit are marked by the precision in the manufacture, high-grade materials and durability known from the Bucher (tip) profiling machines.

- Without any effort on your side the required reed will be scraped
- The automatic unit stops at the end of the scraping cycle
- Regular coordinated movements of the axis and the sledge give highest exactness and smoothness of the scrape
- All adjustment facilities of the manual operation are available

**With little effort** you remove the profiling machine from its box and then attach it to the automatic unit. After having connected the 12 Volt Power Supply, you press **the toggle switch and the scraping process begins**. A wooden box allows to transport the machine on its automatic unit.