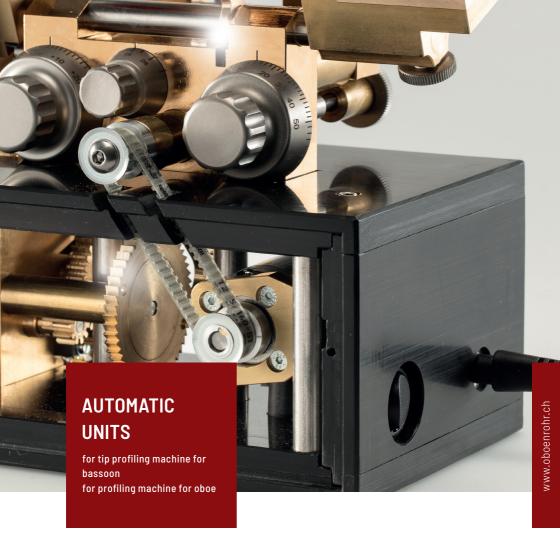

Automatically coordinated regular movements of the axis and the sledge allow for highest exactness of the scrape. Amazing precision - high-grade materials and durability.

Stressfree stressing!

The mechanical inner workings of the unit are marked by the precision in the manufacture, high-grade materials and durability known from the Bucher (tip) profiling machines.

- Without any effort on your side the required reed will be scraped
- The automatic unit stops at the end of the scraping cycle
- Regular coordinated movements of the axis and the sledge give highest exactness and smoothness of the scrape
- All adjustment facilities of the manual operation are available

**With little effort** you remove the profiling machine from its box and then attach it to the automatic unit. After having connected the 12 Volt Power Supply, you press **the toggle switch and the scraping process begins**. A wooden box allows to transport the machine on its automatic unit.