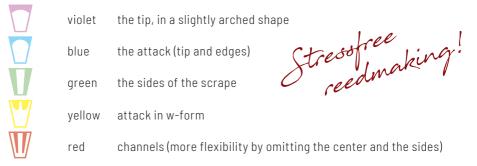

## Correction templates

After scraping with an original template, defined areas can be scraped. The coloured part of the logo indicates the section being scraped: